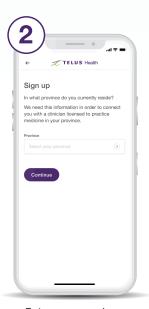

Enter your province.

Select your eligibility.

Select the option to enter your group number.

Enter your group number and personal coverage identifier.\*

Get your unique activation link.

Follow the link in the email you received to activate your account.