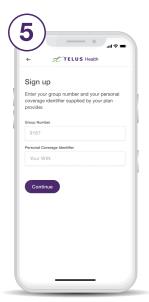

Enter your province.

Select your eligibility.

Select the option to enter your group number.

Enter your group number and personal coverage identifier.\*

Get your unique activation link.

Follow the link in the email you received to activate your account.