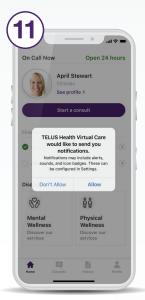

Enter your email address and choose a password.

Download from the App Store or Google Play.

Use your account credentials to sign in to the app.

Ensure you have enabled notifications.

Set up your profile under the Profile tab.

Scroll down the Profile tab to add family members.

Start a consult from the home screen as soon as you need care.

Need help? Contact us at help@vc.telushealth.com