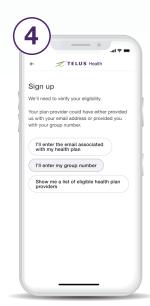

Enter your province.

Select your eligibility.

Select the option to enter your group number.

Enter your group number and personal coverage identifier.\*

Get your unique activation link.

Follow the link in the email you received to activate your account.