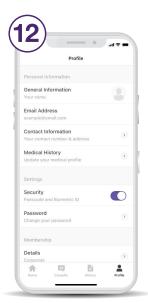

Enter your email address and choose a password.

Download from the App Store or Google Play.

Use your account credentials to sign in to the app.

Ensure you have enabled notifications.

Set up your profile under the Profile tab.

Scroll down the Profile tab to add family members.

Start a consult from the home screen as soon as you need care.

Need help? Contact us at help@vc.telushealth.com