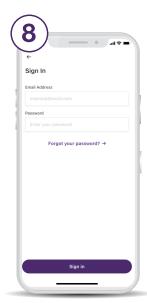

Enter your email address and choose a password.

Download from the App Store or Google Play.

Use your account credentials to sign in to the app.

Ensure you have enabled notifications.

Set up your profile under the Profile tab.